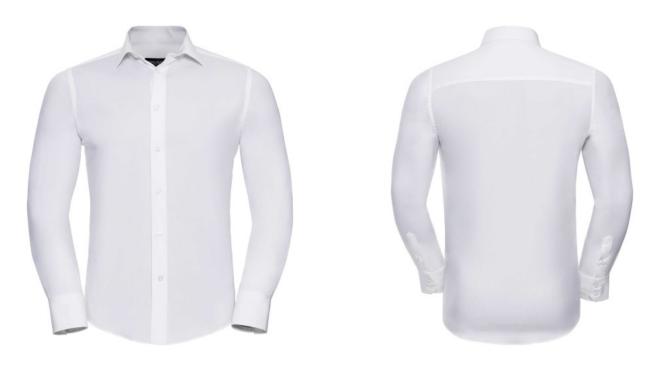

## **RUSSELL MEN'S LONG-SLEEVED SHIRT FITTED**

## Specification

RUSSELL Men's Long Sleeved Shirt FITTED.The sleek and contemporary design makes it stylish. Classic button-down collar, two buttons on cuff.97% cotton / 3% Elasten quill, 140 g / m2.Wash at 40 degrees.EASY CARE - fast sushi, easy to iron white18 / 45/46