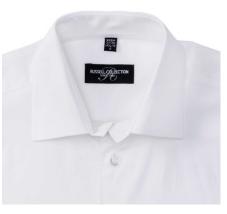

## Specification

RUSSELL Men's Long Sleeved Shirt FITTED.The sleek and contemporary design makes it stylish. Classic button-down collar, two buttons on cuff.97% cotton / 3% Elasten quill, 140 g / m2.Wash at 40 degrees.EASY CARE - fast sushi, easy to iron white18 / 45/46